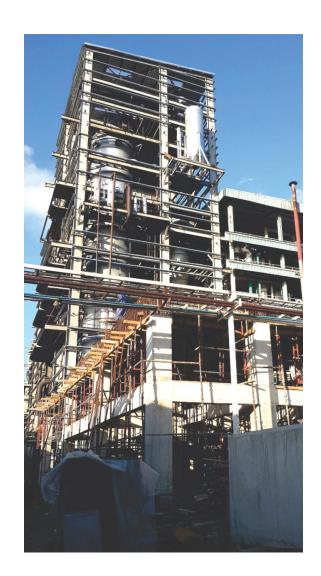

### STRUCTURAL STEEL

- HEAVY ENGINEERING PLANTS
- BRIDGE GIRDERS
- SPACEFRAME STRUCTURES
- REFINERY
- SUGAR PROCESS PLANTS
- SOLAR SUPPORT STRUCTURES
- HI RISE STRUCTURES
- STEEL PLATFORMS