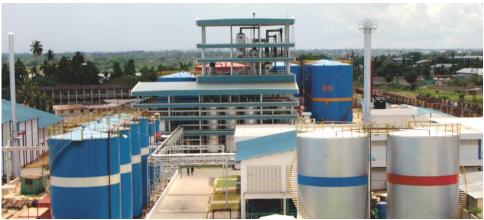

### STRUCTURAL STEEL

- HEAVY ENGINEERING PLANTS
- BRIDGE GIRDERS
- SPACEFRAME STRUCTURES
- REFINERY
- SUGAR PROCESS PLANTS
- SOLAR SUPPORT STRUCTURES
- HI RISE STRUCTURES
- STEEL PLATFORMS