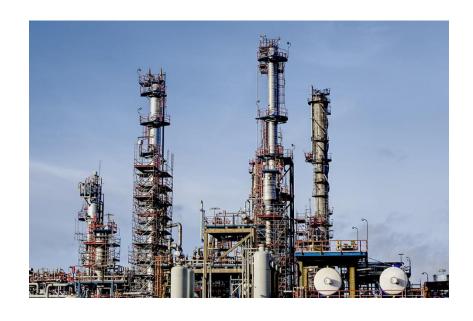

### STRUCTURAL STEEL

- HEAVY ENGINEERING PLANTS
- BRIDGE GIRDERS
- SPACEFRAME STRUCTURES
- REFINERY
- SUGAR PROCESS PLANTS
- SOLAR SUPPORT STRUCTURES
- HI RISE STRUCTURES
- STEEL PLATFORMS